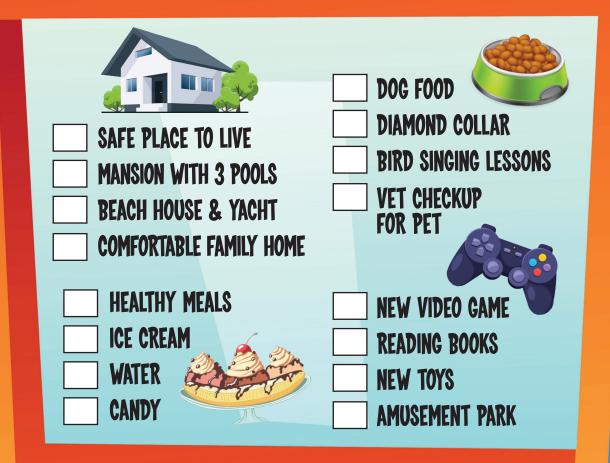

### OPERATION: EXPLORING NEEDS AND WANTS

(AKA, THE DIFFERENCE BETWEEN "MUST-HAVE" AND "NICE-TO-HAVE")

SAVETTE HAS CREATED A NEW MACHINE, THE PRIORITIZER. THIS MACHINE WILL HELP THE RESIDENTS OF MEGATOWN DETERMINE WHETHER SOMETHING IS A NEED OR A WANT. HELP SAVETTE PROGRAM THE DEVICE BY PLACING A CHECKMARK NEXT TO THE THINGS THAT ARE A "MUST-HAVE" AND A HEART NEXT TO THOSE THAT ARE "NICE-TO-HAVE."

## MISSION: DO YOU REALLY NEED IT?