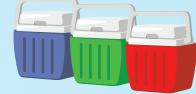

BUDGET: \$50 ITEM: TENT

\$35 TWO-PERSON, LIGHT **AND RAIN-PROOF** 

\$48 FOUR-PERSON LARGE WITH TWO ROOMS

BUDGET: \$25 **ITEM: COOLER** 

\$20 STANDARD 36-QUART COOLER

\$30 COOLER/CHAIR COMBO IN ASSORTED COLORS

#### THE FINAL DECISIONS:

TENT ONE IS THE BEST CHOICE. IT HAS ALL THEY NEED (AND IT'S WAY UNDER BUDGET)\_

YAY. WE'RE UNDER BUDGET. NOW WE CAN BUY INGREDIENTS TO MAKE S'MORES!

MORE COLORS DON'T MAKE A COOLER BETTER, AND NUMBER ONE IS LARGER. ONE IS THE CLEAR WINNER.