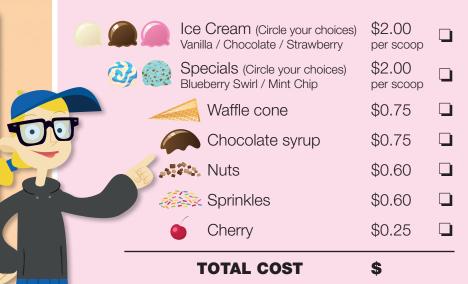

### **BUILD-YOUR-OWN CONE**

Good news! You get to build your own ice cream sundae. You have \$6.00 to spend. How many items can you add without going over the limit? Put a check mark next to each item you want. At the bottom, add up the total cost.