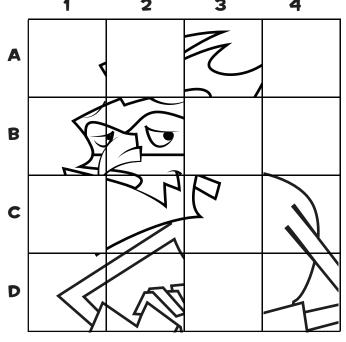

#### CIRCLE THE CORRECT COIN OR COINS

USING THE GRID SQUARES, NUMBERS AND LETTERS TO HELP GUIDE YOU, SEE IF YOU CAN FINISH THE DRAWING OF DR. SPENDIT.

Answers to Coins with Cash: 1)  $50\phi < 86\phi 2$ )  $35\phi = 35\phi 3$ )  $26\phi > 12\phi 4$ )  $50\phi < 52\phi 3$ 

FOR ADDED FUN, GRAB A FEW CRAYONS TO COLOR IN YOUR COMPLETED DRAWING OR CUT OUT THE SQUARES TO CREATE A PUZZLE.