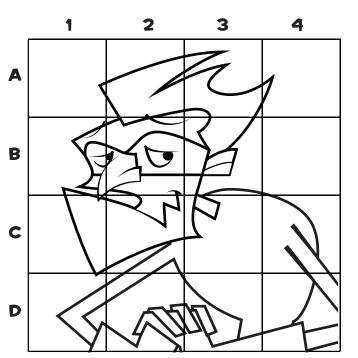

#### CIRCLE THE CORRECT COIN OR COINS

USING THE GRID SQUARES, NUMBERS AND LETTERS TO HELP GUIDE YOU, SEE IF YOU CAN FINISH THE DRAWING OF DR. SPENDIT.

Answers to Coins with Cash: 1)  $50\phi < 86\phi 2$ )  $35\phi = 35\phi 3$ )  $26\phi > 12\phi 4$ )  $50\phi < 52\phi 3$ 

FOR ADDED FUN, GRAB A FEW CRAYONS TO COLOR IN YOUR COMPLETED DRAWING OR CUT OUT THE SQUARES TO CREATE A PUZZLE.