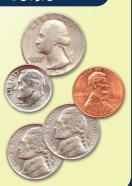

## COMPLETE COMP WITH CLOSE

Cash is counting up loose coins. Add up the coins he found on each side and write the total. Then, compare each total by using the symbols: <, >, or =.