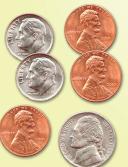

#### CIRCLE THE CORRECT COIN OR COINS

USING THE GRID SQUARES, NUMBERS AND LETTERS TO HELP GUIDE YOU, SEE IF YOU CAN FINISH THE DRAWING OF DR. SPENDIT.

Answers to Coins with Cash: 1)  $50\phi < 86\phi 2$ )  $35\phi = 35\phi 3$ )  $26\phi > 12\phi 4$ )  $50\phi < 52\phi 3$ 

## COMPLETE COMP WITH CLOSE

Cash is counting up loose coins. Add up the coins he found on each side and write the total. Then, compare each total by using the symbols: <, >, or =.