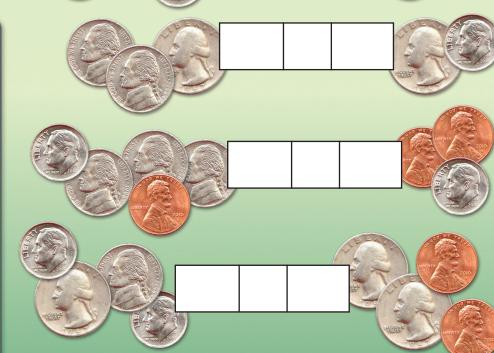

## COMPLETE COMP WITH CLOSE

Cash is counting up loose coins. Add up the coins he found on each side and write the total. Then, compare each total by using the symbols: <, >, or =.