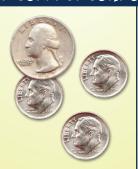

## COMPLETE COMP WITH CLOSE

Cash is counting up loose coins. Add up the coins he found on each side and write the total. Then, compare each total by using the symbols: <, >, or =.