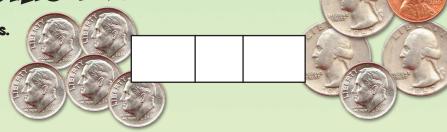

## COMPLETE COMP WITH CLOSE

Cash is counting up loose coins. Add up the coins he found on each side and write the total. Then, compare each total by using the symbols: <, >, or =.